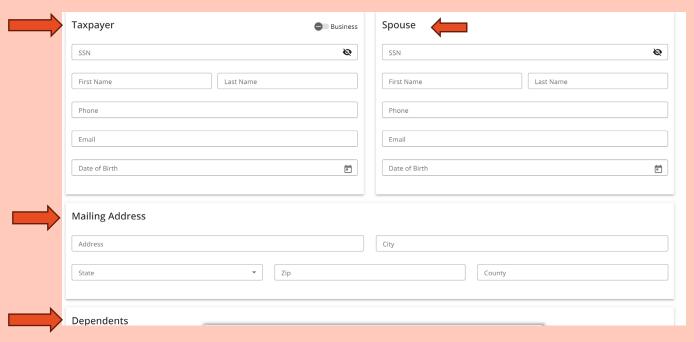

To create your password and access your account, click the button below.

Sign In

If you have any questions, please contact us.

Step 4: Click on "Profile" from the left menu:

Step 5: Complete your Profile in its entirety: