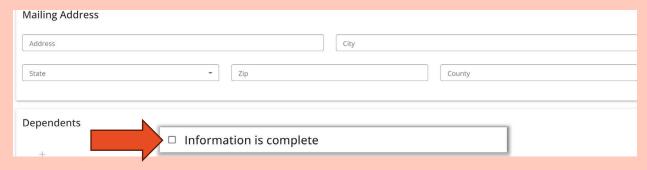

, schedules, etc. (Required if you are a New Client)
- Divorce decree, separation agreement
- All other documents pertinent to your tax filing

#### THE FOLLOW IS REQUIRED IF YOU ARE CLAIMING DEPENDENTS:

- Copy of your dependent's Social Security Card and Birth Certificate (Required).

### Step 3: Click on 'Sign In' and create your account by following on-screen instructions:

Hello John Doe,

A new Drake Portals account has been created for you by Tax Pro Solutions, Inc.

Your username is: JDoe

To create your password and access your account, click the button below.

Sign In

If you have any questions, please contact us.

Step 4: Click on "Profile" from the left menu:



Step 5: Complete your Profile in its entirety:



# Step 6: Click on the Checkbox next to "Information is Complete"